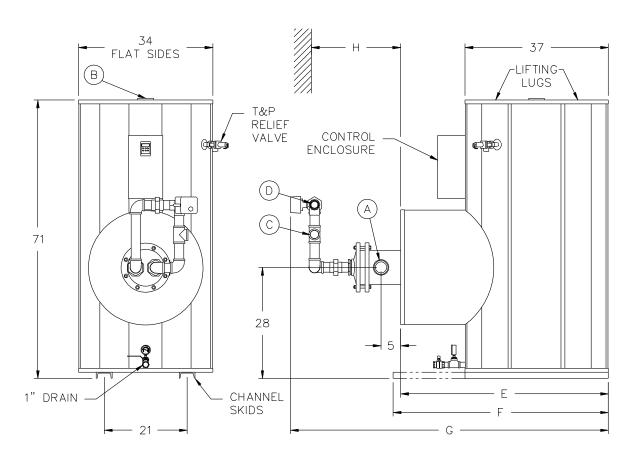

## **TANK SERIES 175 GALLON**

| MODEL<br>NUMBER | STANDARD<br>RECOVERY<br>RATE<br>40°F - 140°F | STANDARD<br>BOILER<br>WATER FLOW<br>180°F (20°∆T) | A<br>COLD<br>INLET<br>NPT | B<br>HOT<br>OUTLET<br>NPT | C<br>BOILER<br>WATER<br>INLET<br>NPT | D<br>BOILER<br>WATER<br>OUTLET<br>NPT | E<br>COWLING<br>DEPTH | F<br>SKID<br>LENGTH | G<br>OVERALL<br>DEPTH | H<br>PULL<br>SPACE | SHIPPING<br>WEIGHT<br>LBS |
|-----------------|----------------------------------------------|---------------------------------------------------|---------------------------|---------------------------|--------------------------------------|---------------------------------------|-----------------------|---------------------|-----------------------|--------------------|---------------------------|
| 250 L 175A-QWD  | 130                                          | 11                                                | 2                         | 2                         | 3/4                                  | 3/4                                   | 42                    | 37-1/2              | 69                    | 34                 | 1140                      |
| 700 L 175A-QWD  | 340                                          | 29                                                | 2                         | 2                         | 1-1/4                                | 1-1/4                                 | 53                    | 54-1/2              | 80                    | 40                 | 1190                      |
| 900 L 175A-QWD  | 440                                          | 38                                                | 2                         | 2                         | 1-1/4                                | 1-1/4                                 | 53                    | 54-1/2              | 80                    | 40                 | 1220                      |
| 1300 L 175A-QWD | 620                                          | 53                                                | 2                         | 2                         | 1-1/2                                | 1-1/2                                 | 53                    | 54-1/2              | 81                    | 40                 | 1310                      |
| 1900 L 175A-QWD | 950                                          | 80                                                | 2-1/2                     | 2                         | 2                                    | 2                                     | 53                    | 54-1/2              | 81                    | 40                 | 1450                      |
| 2200 L 175A-QWD | 1090                                         | 92                                                | 2-1/2                     | 2                         | 2                                    | 2                                     | 53                    | 54-1/2              | 81                    | 40                 | 1490                      |
| 2800 L 175A-QWD | 1430                                         | 122                                               | 2-1/2                     | 2                         | 2-1/2                                | 2-1/2                                 | 53                    | 54-1/2              | 88                    | 40                 | 1540                      |
| 3400 L 175A-QWD | 1620                                         | 138                                               | 2-1/2                     | 2                         | 2-1/2                                | 2-1/2                                 | 53                    | 54-1/2              | 88                    | 40                 | 1720                      |
| 4400 L 175A-QWD | 2270                                         | 193                                               | 2-1/2                     | 2                         | 3                                    | 3                                     | 53                    | 54-1/2              | 88                    | 46                 | 1870                      |
| 6100 L 175A-QWD | 2930                                         | 249                                               | 2-1/2                     | 2                         | 4                                    | 4                                     | 53                    | 54-1/2              | 88                    | 46                 | 2080                      |
|                 | gph                                          | gpm                                               |                           |                           |                                      |                                       |                       |                     |                       | <u> </u>           | مع المع                   |

<sup>\*</sup> For recoveries, boiler water flows and valve sizes at different boiler water temperatures and temperature rises, refer to forms PV 6910.

When using 4" boiler water valve, the supply and return piping is to be field supplied and installed.

Dimensions are in inches unless otherwise noted.

For standard and optional equipment, see form PV 8163.

If using glycol, consult your representative.

PVI RESERVES THE RIGHT TO CHANGE THE DESIGN AND SPECIFICATION WITHOUT NOTICE.