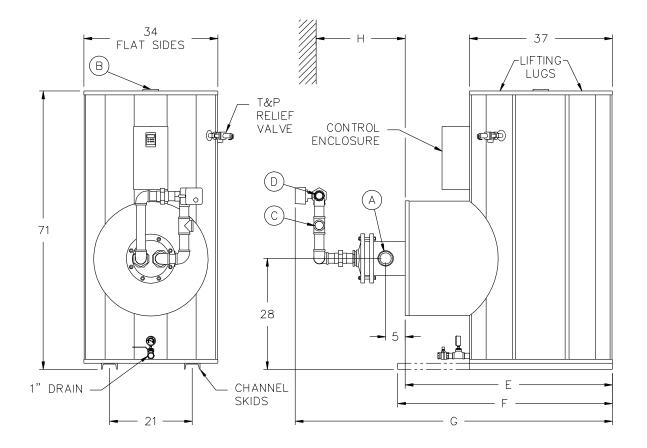

## QuickDraw® BOILER WATER SINGLE-WALL

PACKAGED WATER HEATER

with AquaPLEX® STORAGE TANK

**TANK SERIES 175 GALLON** 

| MODEL<br>NUMBER                                                                                                                          | STANDARD<br>RECOVERY<br>RATE | STANDARD<br>BOILER<br>WATER FLOW | A<br>COLD<br>INLET<br>NPT | B<br>HOT<br>OUTLET<br>NPT | C<br>BOILER<br>WATER<br>INLET<br>NPT | D<br>BOILER<br>WATER<br>OUTLET<br>NPT | E<br>COWLING<br>DEPTH | F<br>SKID<br>LENGTH | G<br>OVERALL<br>DEPTH | H<br>PULL<br>SPACE | SHIPPING<br>WEIGHT<br>LBS |
|------------------------------------------------------------------------------------------------------------------------------------------|------------------------------|----------------------------------|---------------------------|---------------------------|--------------------------------------|---------------------------------------|-----------------------|---------------------|-----------------------|--------------------|---------------------------|
|                                                                                                                                          | 40°F - 140°F                 | 180°F (20°∆T)                    |                           |                           |                                      |                                       |                       |                     |                       |                    |                           |
| 300 L 175A-QW                                                                                                                            | 140                          | 12                               | 2                         | 2                         | 3/4                                  | 3/4                                   | 42                    | 37-1/2              | 69                    | 34                 | 1120                      |
| 550 L 175A-QW                                                                                                                            | 240                          | 21                               | 2                         | 2                         | 1                                    | 1                                     | 42                    | 37-1/2              | 69                    | 34                 | 1160                      |
| 800 L 175A-QW                                                                                                                            | 380                          | 32                               | 2                         | 2                         | 1-1/4                                | 1-1/4                                 | 53                    | 54-1/2              | 80                    | 46                 | 1170                      |
| 1500 L 175A-QW                                                                                                                           | 690                          | 58                               | 2                         | 2                         | 1-1/2                                | 1-1/2                                 | 53                    | 54-1/2              | 81                    | 46                 | 1260                      |
| 2300 L 175A-QW                                                                                                                           | 1020                         | 87                               | 2-1/2                     | 2                         | 2                                    | 2                                     | 53                    | 54-1/2              | 81                    | 40                 | 1360                      |
| 2600 L 175A-QW                                                                                                                           | 1200                         | 102                              | 2-1/2                     | 2                         | 2-1/2                                | 2-1/2                                 | 53                    | 54-1/2              | 88                    | 46                 | 1370                      |
| 3300 L 175A-QW                                                                                                                           | 1490                         | 126                              | 2-1/2                     | 2                         | 2-1/2                                | 2-1/2                                 | 53                    | 54-1/2              | 88                    | 40                 | 1530                      |
| 4000 L 175A-QW                                                                                                                           | 1790                         | 152                              | 2-1/2                     | 2                         | 3                                    | 3                                     | 53                    | 54-1/2              | 88                    | 46                 | 1550                      |
| 4400 L 175A-QW                                                                                                                           | 2540                         | 215                              | 2-1/2                     | 2                         | 4                                    | 4                                     | 53                    | 54-1/2              | 88                    | 46                 | 1660                      |
| 7100 L 175A-QW                                                                                                                           | 3260                         | 276                              | 2-1/2                     | 2                         | 4                                    | 4                                     | 53                    | 54-1/2              | 88                    | 46                 | 1820                      |
|                                                                                                                                          | gph                          | gpm                              |                           |                           |                                      |                                       |                       |                     |                       |                    | <u> </u>                  |
| For recoveries, boiler water flows and valve sizes at different boiler water temperatures and temperature rises, refer to forms PV 6909. |                              |                                  |                           |                           |                                      |                                       |                       |                     |                       |                    |                           |

Electrical requirements: 120V, 1Ø, 60 Hz., 15 amps maximum, to a single point connection.

When using 4" boiler water valve, the supply and return piping is to be field supplied and installed.

Dimensions are in inches unless otherwise noted.