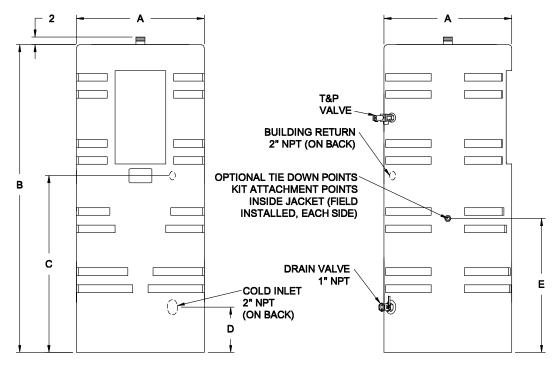

## Conquest<sup>®</sup> VERTICAL STORAGE TANKS • Insulated and Jacketed

AquaPLEX<sup>®</sup> STORAGE TANK (UNLINED DUPLEX ALLOY)

|           | TANK SERIES 160 GALLONS |                      |    |        |    |        |                   |                   |                     |
|-----------|-------------------------|----------------------|----|--------|----|--------|-------------------|-------------------|---------------------|
| Model No. | Gallons<br>Storage      | Dimensions in Inches |    |        |    |        | Water Inlet       | Water Outlet      | Approx.<br>Shipping |
|           |                         | Α                    | в  | с      | D  | E      | Connection<br>FPT | Connection<br>MPT | Weight<br>Ibs       |
| L 160A-TR | 160                     | 33-5/8               | 81 | 46-1/2 | 12 | 35-1/4 | 2                 | 2                 | 550                 |

Dimensions are in inches unless otherwise noted. For larger storage capacities, consult factory.

Г

FRONT VIEW

LEFT VIEW

PVI reserves the right to change the design and specification without notice.

PVI Industries, LLC Fort Worth, TX • (800) 784-8326 • www.pvi.com