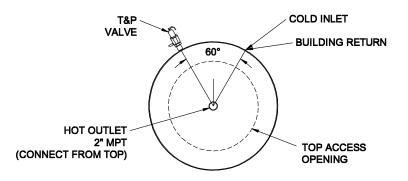

## Conquest<sup>®</sup> VERTICAL STORAGE TANKS • Insulated and Jacketed

AquaPLEX<sup>®</sup> STORAGE TANK (UNLINED DUPLEX ALLOY)

|           | TANK SERIES 160 GALLONS |                      |    |        |    |        |                   |                   |                     |
|-----------|-------------------------|----------------------|----|--------|----|--------|-------------------|-------------------|---------------------|
| Model No. | Gallons<br>Storage      | Dimensions in Inches |    |        |    |        | Water Inlet       | Water Outlet      | Approx.<br>Shipping |
|           |                         | Α                    | в  | с      | D  | E      | Connection<br>FPT | Connection<br>MPT | Weight<br>Ibs       |
| L 160A-TR | 160                     | 33-5/8               | 81 | 46-1/2 | 12 | 35-1/4 | 2                 | 2                 | 550                 |