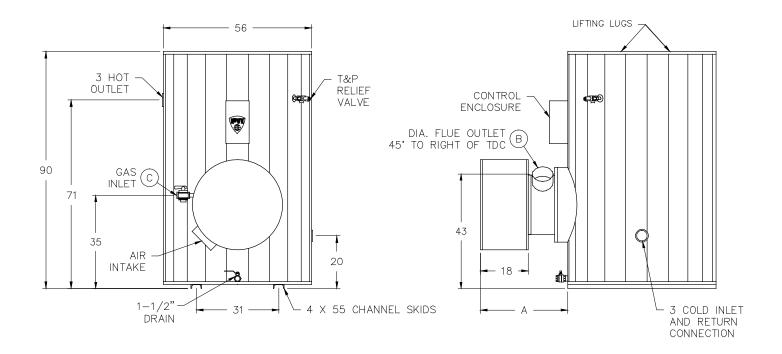

### **TANK SERIES 600 GALLONS VERTICAL**

| MODEL<br>NUMBER | Recovery gph ① |             | INPUT<br>Btu/h | Min. Inlet<br>Flow Gas<br>Pressure | SCAQMD Energy<br>Model No. |             | Dimensions<br>(inches) |   |       | Blower<br>Motor |      | Shipping<br>Weight<br>Ibs |  |
|-----------------|----------------|-------------|----------------|------------------------------------|----------------------------|-------------|------------------------|---|-------|-----------------|------|---------------------------|--|
|                 | 40° - 120°F    | 40° - 140°F |                | " W.C. @                           |                            |             | Α                      | В | С     | HP              | Amps |                           |  |
| 1000 L 600A-TPL | 1000           | 800         | 800,000        | 4.5                                | 8TPL                       | 800 MBtu/h  | 31-1/2                 | 8 | 1     | 1/2             | 7    | 2180                      |  |
| 1500 L 600A-TPL | 1500           | 1200        | 1.200.000      | 4.5                                | 12TPL                      | 1200 MBtu/h | 48-1/2                 | 8 | 1-1/4 | 1               | 14   | 2445                      |  |

- ① Recoveries based on 83% thermal efficiency. ASHRAE 90.1 compliant for efficiency and standby loss.
- ② Standard gas train.
- The information presented is for natural gas 0.6 S.G. Dimensions are in inches unless otherwise specified. For standard and optional equipment, see form #PV8102.